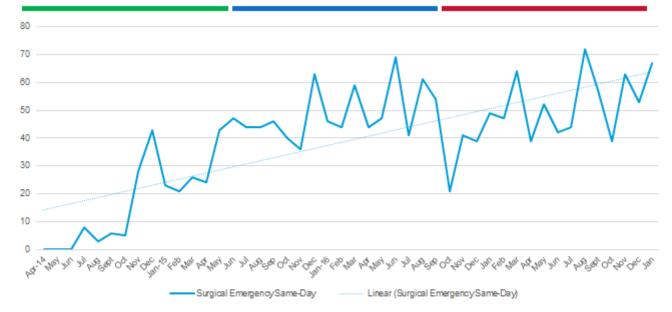

#### AECU Surgical Monthly Activity – Just Surgical Activity

| Monthly Activity                                            | Apr<br>14 | May | Jun | ш   | Aug | Sapt | 0ct | Nov | DAC | Jan<br>15 | Tab I | Mar , | 01d<br>14-15 | Apr | Nby. | Jun     | Jul I | lug : | Sap ( | Det N | lav D | hac : | lan 1<br>16 | TAB I | ber , | Did<br>15-16 | Apri | lby J | un J | d Au  | 954  | 9 Oc | : Nov | Dec. | neL: | Tab | Mar | Did<br>16-17 | Apr | May | Jun | Jul | Aug | Sage | iOct I | Navi | Dec. | Jan |
|-------------------------------------------------------------|-----------|-----|-----|-----|-----|------|-----|-----|-----|-----------|-------|-------|--------------|-----|------|---------|-------|-------|-------|-------|-------|-------|-------------|-------|-------|--------------|------|-------|------|-------|------|------|-------|------|------|-----|-----|--------------|-----|-----|-----|-----|-----|------|--------|------|------|-----|
| Surgical Emergency<br>Same-Day<br>Total Monthly<br>Activity | •         | •   | •   | 8   | 3   | e    | 5   | 25  | 43  | 23        | 21    | 26    | 163          | 24  | 43   | 47      | #     |       | -     | 40    | 20 (  |       | -           |       | -     | 538          |      | 47 (  | s 4  | 1 61  | -    | 21   | 41    | 39   | 49   | 41  | 64  | 575          | 39  | 52  | 42  | #   | 72  | 57   | 35     | •    | 53   | 67  |
| Total Monthly<br>Activity                                   | 42        | 75  | 172 | 150 | 191 | 252  | 259 | 200 | 264 | 257       | 265   | 315   | 2505         | 265 | 252  | 30<br>Z | 111   |       | 125   | -     | 105 A | 15 5  | 39 P        | 185 4 | 47    | 4169         | -35  |       | 20 4 | 13 58 | - 22 | 4 51 | 711   | 914  | 536  | 505 | 959 | 6411         | 494 | 561 | 413 | 23  | 577 | 500  | 508    | 861  | 524  | 612 |