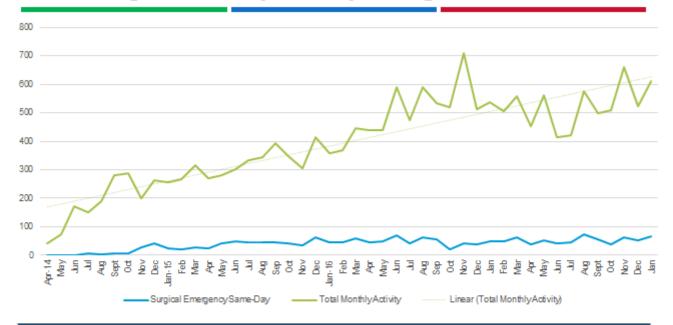

#### AECU Surgical Monthly Activity – Surg vs Total

| Monthly Activity                                            | Apr<br>14 | Мау | Jun | Jul | Aug | Sage | 00  | Nov | Dec | Jan<br>15 | TAB | Mar | Did<br>14-1 | sVbr | Nby | Jun     | ы   | Aug | Sap | Qcs ( | Nav I | Dec | Jan<br>16 | Fab I | Mar . | Did<br>15-10 | Apr | Nay. | Jun J | ыл   | ugS  | <b>1</b> 9 0 | es Ne | w De | a Ja | i Tel | Mar | 016-1 | - A | ar No | y Ju | n Ju  | 1 Au | g Sap | 0:1 | Navi | Dec. | lan |
|-------------------------------------------------------------|-----------|-----|-----|-----|-----|------|-----|-----|-----|-----------|-----|-----|-------------|------|-----|---------|-----|-----|-----|-------|-------|-----|-----------|-------|-------|--------------|-----|------|-------|------|------|--------------|-------|------|------|-------|-----|-------|-----|-------|------|-------|------|-------|-----|------|------|-----|
| Surgical Emergency<br>Same-Day<br>Total Monthly<br>Activity | •         | ۰   | •   | •   | 3   | e    | 5   | 25  | 4   | 23        | 21  | 26  | 163         | 24   | 4   | 47      | 44  |     | -   | -0    | 28    | •   | -         | 44    | 59    | 536          | #   | 47   | -     | -1 ( |      | × 2          | 1 4   | 1    | -    | -17   | 64  | STS   | 2   |       | 2    | -     | 172  | 57    | 35  | •    | 53   | 67  |
| Total Monthly<br>Activity                                   | 42        | 75  | 172 | 150 | 191 | 282  | 259 | 200 | 264 | 251       | 265 | 315 | 2505        | 265  | 252 | 30<br>2 | 111 | 245 | 195 | 245   | 105   | 415 | 259       | 385   | 441   | 4165         | -02 | 440  | 990 4 | 1725 | 89 S | 34 9         | 19 71 | 1 91 | 4 90 | 8 903 | 999 | 6411  | ŀ   | - 20  | 1 41 | 2 4 Z | 3    | 500   | 505 | 881  | 524  | 12  |