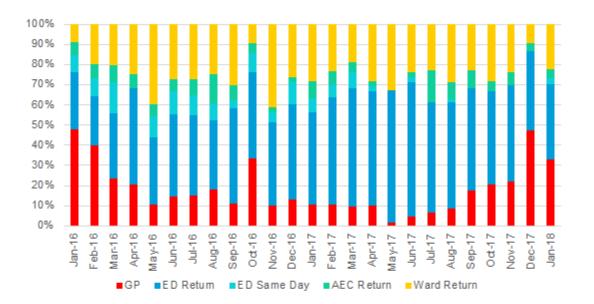

#### AECU Surgical Referral Routes Jan 16 - Jan 18 (percentages)

| Monthly Activity               | Ар<br>14 | , MDA | Jun | Ju  | Aug | Sap | : Oct | Nov | Dec | Jan<br>15 | Tab | Har | D14-1 | s^pr | Nag | Jun     | Jul | Aug | Sap | Oct I | Nav | Dec | Jan<br>16 | Tab | Har . | Did<br>15-10 | Apr | Nay | Jun . | ыл    | ugS | 19 O  | cz Na | v Dec | : Jan | Tab | Har | Did<br>16-17 | , Apr | May | Jun | <b>Ju</b> ( | lugS  | Apr O | cz Na | v Des | c Jan  |
|--------------------------------|----------|-------|-----|-----|-----|-----|-------|-----|-----|-----------|-----|-----|-------|------|-----|---------|-----|-----|-----|-------|-----|-----|-----------|-----|-------|--------------|-----|-----|-------|-------|-----|-------|-------|-------|-------|-----|-----|--------------|-------|-----|-----|-------------|-------|-------|-------|-------|--------|
| Surgical Emergency<br>Same-Cay | ·        | •     | •   |     | 3   | e   | •     | 25  | 43  | 22        | 21  | 28  | 163   | 24   | -   | 47      | #   | #   | *   | -0    | 38  | •   | -         | #   | 55    | 536          | #   | 47  | 65    | 41 8  |     | * 2   | 1 41  | 39    | -0    | 47  | 64  | 575          | 39    | 52  | 42  | 44          | 72 :  | 37 3  | s e:  |       | er     |
| Total Monthly<br>Activity      | 42       | 75    | 172 | 150 | 191 | 282 | 259   | 200 | 284 | 257       | 255 | 315 | 2505  | 259  | 252 | 30<br>2 | 333 | 28  | 195 | 28    | 305 | 415 | 259       | 365 | 441   | 4165         | -02 | 40  | 990 - | 172 5 | -   | 24.91 | 571   | 514   | 538   | 505 | 999 | 8411         |       | 561 | 413 | 422         | 977 9 | 00 90 | 20 00 | 1 524 | 4 81 Z |